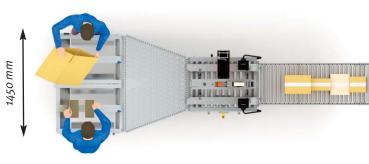

## FILL AND SEAL FROM THE SAME POSITION

Four efficient SOCO SYSTEM standard modules combined to an effective, ergonomic and compact two man pack station.

For Random Boxes

## The package:

- 2 F-100 packaging tables with bottom flap folder
- 1 balltable
- 1 kit for assembly
- 1 T-55 case sealer
- 1 roller conveyor

Very compact - less floor space as the traditional manual operator workstation.