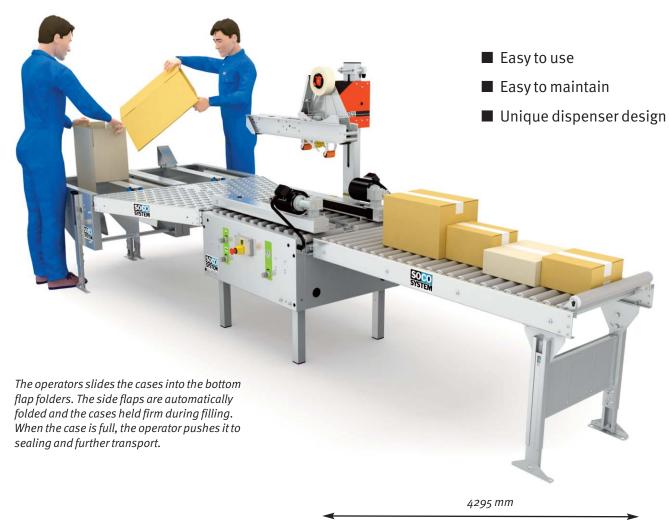

## FILL AND SEAL FROM THE SAME POSITION

Four efficient SOCO SYSTEM standard modules combined to an effective, ergonomic and compact two man pack station.

For Random Boxes

## The package:

- 2 F-100 packaging tables with bottom flap folder
- 1 balltable
- 1 kit for assembly
- 1 T-55 case sealer
- 1 roller conveyor

Very compact - less floor space as the traditional manual operator workstation.