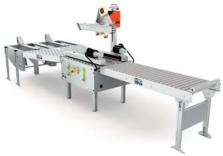

## The package:

- 2 F-100 packaging tables with bottom flap folder
- 1 balltable
- 1 kit for assembly
- 1 T-55 case sealer
- 1 roller conveyor

Very compact - less floor space as the traditional manual operator workstation.